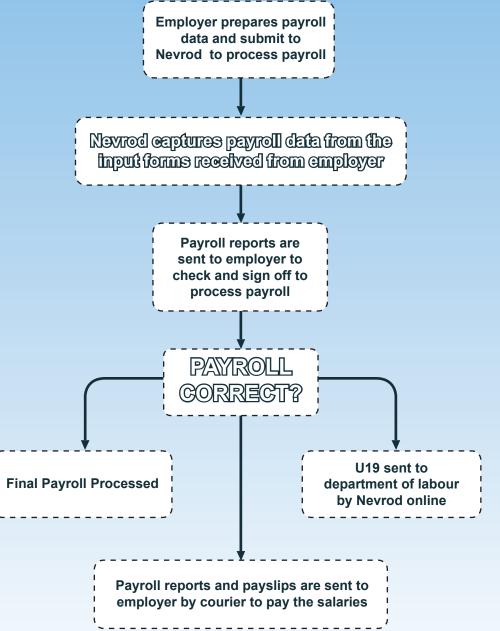

## **SERVICES OFFERED:**

- REMUNERATION RECONCILIATION REPORT
- PAYROLL REGISTER REPORT
- EMP 201 REPORT SUMMARY & DETAIL
- COPIES OF PAYSLIPS
- SUBMISSION OF U19 TO DEPARTMENT OF LABOUR